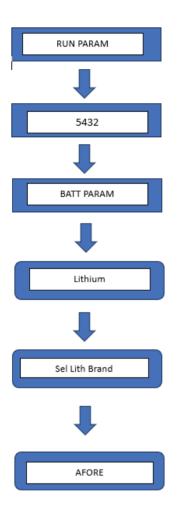

|
| 5   | 1   | Monitoring Quick Installation Instructions | 15  | 1/2 | DC Connector                             |
| 6   | 1   | СТ                                         | 16  | 3   | Mounting Bracket Screw                   |
| 7   | 4   | AC Wiring Cover Screw                      | 17  | 3   | Plastic Expansion Tube                   |
| 8   | 1   | Security Screw                             | 18  | 1   | Smart Meter (Optional)                   |
| 9   | 4   | AC Wiring Terminal                         | 19  | 1   | AC Waterproof Cover                      |
| 10  | 2   | Communication Connectors                   | 20  | 1   | RJ45 Connector/<br>Communication Adapter |





# **GRID AND EPS CONNETION**





# WIFI CONNECTION



# **BATTERY COMMISSIONING**



# INVERTER TO BATTERY COMMUNICATION

#### BATTERY SKUs : 11524, 11525

NOTE: Cable Kit included with the Battery



### **PIN CONFIGURATION**

**INVERTER :** PIN Configuration (COM 2)

| No. | СОМ1        | COM2       |
|-----|-------------|------------|
| 1   | NTC+        | Meter 485A |
| 2   | NTC-        | Meter 485B |
| 3   | Dry Contact | BAT 485A   |
| 4   | Dry Contact | BAT CANH   |
| 5   | DRM         | BAT CANL   |
| 6   | DRM         | BAT 485B   |
| 7   | 485A        | CTU        |
| 8   | 485B        | CTN        |
|     |             |            |

### BATTERY : PIN Configuration (CAN)

| PIN | Description                                |
|-----|--------------------------------------------|
| 1   | RS485_B                                    |
| 2   | RS485_A