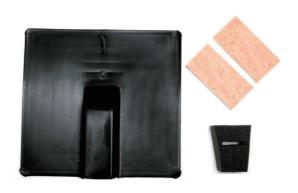

## **Tile kits-Solar Flash**

| Material                   | PE                                    |
|----------------------------|---------------------------------------|
| Dimensions                 | 345x345mm                             |
| Weight                     | 0.256 kg                              |
| Colour                     | Black                                 |
| Pre-assembled              | No                                    |
| Application properties     |                                       |
| Application                | Roof anchors                          |
|                            | 1 × Solar Flashing                    |
| Content                    | 2 × Shims                             |
|                            | 1 × Foam Insert                       |
| Function                   | Waterproof, Roof protecting           |
| Can be used with roof type | Plain Tiles Roof, Concrete Tiles Roof |
| Package                    |                                       |
| Package Detail             | 25 pcs/ctn                            |