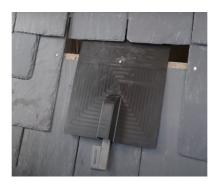

## Installation

Remove the tiles on remarked position, shims to increase height if necessary, then fix the hook and foam to the bracket drop

Put solar flas h on the bracket, cut the trims according to the tile size

Cut tiles and recover to the solarflash