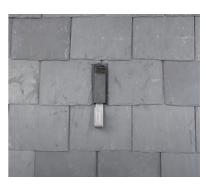

|
| Application                | Roof anchors                          |
|                            | 1 × Solar Flashing                    |
| Content                    | 2 × Shims                             |
|                            | 1 × Foam Insert                       |
| Function                   | Waterproof, Roof protecting           |
| Can be used with roof type | Plain Tiles Roof, Concrete Tiles Roof |
| Package                    |                                       |
| Package Detail             | 25 pcs/ctn                            |

## Installation



Remove the tiles on remarked position, shims to increase height if necessary, then fix the hook and foam to the bracket drop



Put solar flas h on the bracket, cut the trims according to the tile size



Cut tiles and recover to the solarflash