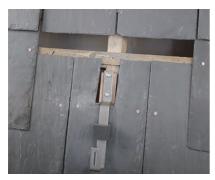

## Installation

Remove the tiles on remarked position, shims to increase height if necessary, then fix the hook and foam to the bracket drop

Put solar flas h on the bracket, cut the trims according to the tile size