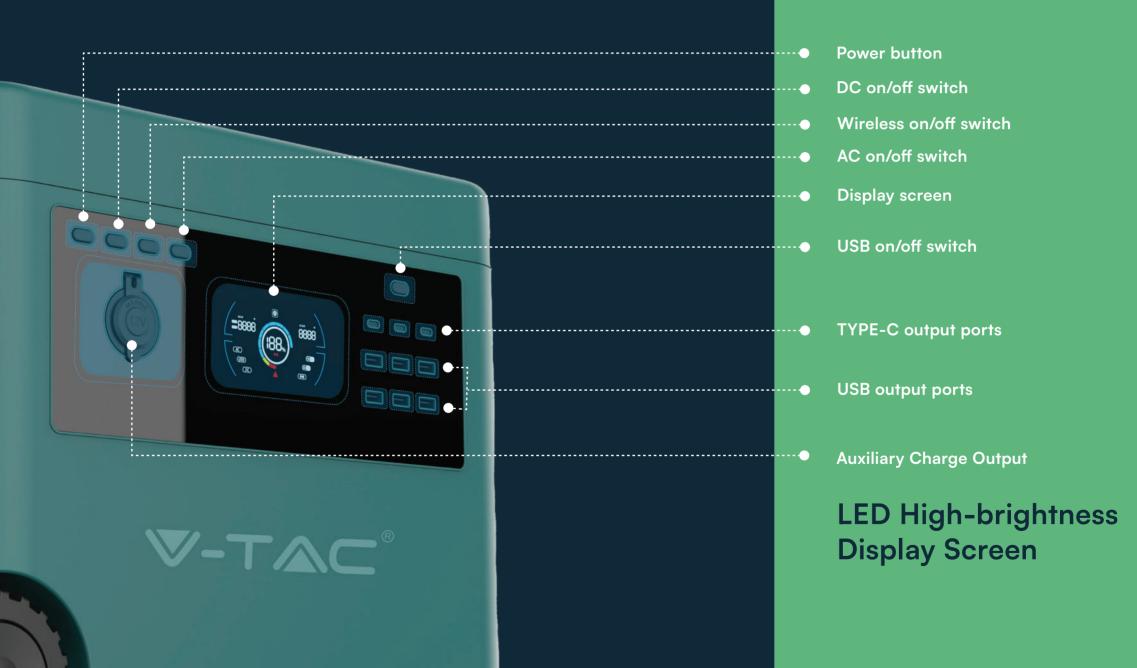

# Portable Power Station 2000W

V-TAC.EU | VTACEXPORTS.COM

| LISTING DETAILS |              |                                          | MASTER BOX PACKAGING |                |
|-----------------|--------------|------------------------------------------|----------------------|----------------|
| Model:          | VT-2002      |                                          | Qty:                 | lpc/box        |
| SKU Code:       | 11445        |                                          | Net Weight :         | 25KG           |
| EAN Code:       | 380015769225 | 0                                        | Product Size :       | 470*367*292 mm |
| GENERAL DATA    |              |                                          |                      |                |
| Battery Pack :  |              | 2016Wh                                   |                      |                |
| Ac Rated Outp   | ut :         | 2000W                                    |                      |                |
| AC Input :      |              | 1600W                                    |                      |                |
| Solar Charge :  |              | DC12V-60V/ Max 40                        | 0W solar panel       |                |
| AC Output:      |              | Pure Sine Wave 2200                      | W, Max 4000W         |                |
| Car Charge Ou   | itput :      | 13.5V 9A (max 100W)                      | )                    |                |
| USB-A Output    | :            | 5V 2.4A                                  |                      |                |
| USB-A Output:   | :            | 5V/9V/12V/18W                            |                      |                |
| USB-C Output :  |              | 5V 3A/9V 3A/12V 3A/15V 3A/20V3.25A PD65W |                      |                |
| Wireless Charg  | ging Output: | 15W                                      |                      |                |
| Cycle Life :    |              | Cycled > 2000 LiFeP                      | O4 Battery           |                |
|                 |              |                                          |                      |                |

The product has built-in high-efficiency 32700 lithium iron phosphate cell, safe battery BMS management system and high-efficiency energy conversion circuit, which can be placed indoors or in cars. And can be used as home, office, outdoor emergency backup power supply. Charging can choose mains electricity or solar power to charge the product, without external adapter, the product is directly connected to the mains power supply, charging capacity can reach 98% in 1.6 hours, to achieve a real sense of fast charging. The product system can provide rated 240V 2500W AC output, and is equipped with 5V, 12V, 15V, 20V DC output and 15W wireless charging output to meet the requirements of different scenarios. Meanwhile, advanced power management system is configured to ensure long battery life and safety.

# Enhanced battery life with Intelligent BMS

Advanced power management system power efficient

**Solar energy Charging** Maximum power point tracking

Power a wide range of appliances with multiple AC output

AC Output 230V x 3

Wireless charger 15W Power Delivery