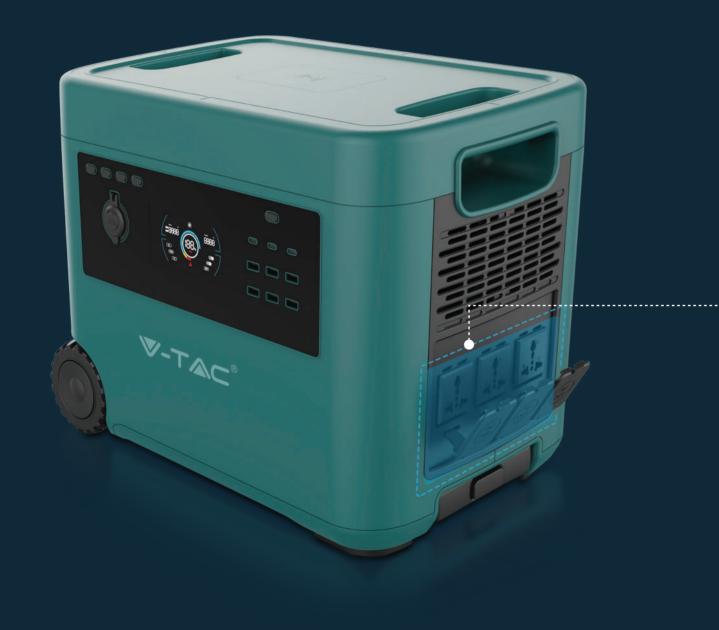

# Portable Power Station 2000W

V-TAC.EU | VTACEXPORTS.COM

| LISTING DETAILS |              |                                          | MASTER BOX PACKAGING |                |
|-----------------|--------------|------------------------------------------|----------------------|----------------|
| Model:          | VT-2002      |                                          | Qty:                 | lpc/box        |
| SKU Code:       | 11445        |                                          | Net Weight :         | 25KG           |
| EAN Code:       | 380015769225 | 0                                        | Product Size :       | 470*367*292 mm |
| GENERAL DATA    |              |                                          |                      |                |
| Battery Pack :  |              | 2016Wh                                   |                      |                |
| Ac Rated Outp   | ut :         | 2000W                                    |                      |                |
| AC Input :      |              | 1600W                                    |                      |                |
| Solar Charge :  |              | DC12V-60V/ Max 40                        | 0W solar panel       |                |
| AC Output:      |              | Pure Sine Wave 2200                      | W, Max 4000W         |                |
| Car Charge Ou   | itput :      | 13.5V 9A (max 100W)                      | )                    |                |
| USB-A Output    | :            | 5V 2.4A                                  |                      |                |
| USB-A Output:   | :            | 5V/9V/12V/18W                            |                      |                |
| USB-C Output :  |              | 5V 3A/9V 3A/12V 3A/15V 3A/20V3.25A PD65W |                      |                |
| Wireless Charg  | ging Output: | 15W                                      |                      |                |
| Cycle Life :    |              | Cycled > 2000 LiFeP                      | O4 Battery           |                |
|                 |              |                                          |                      |                |

The product has built-in high-efficiency 32700 lithium iron phosphate cell, safe battery BMS management system and high-efficiency energy conversion circuit, which can be placed indoors or in cars. And can be used as home, office, outdoor emergency backup power supply. Charging can choose mains electricity or solar power to charge the product, without external adapter, the product is directly connected to the mains power supply, charging capacity can reach 98% in 1.6 hours, to achieve a real sense of fast charging. The product system can provide rated 240V 2500W AC output, and is equipped with 5V, 12V, 15V, 20V DC output and 15W wireless charging output to meet the requirements of different scenarios. Meanwhile, advanced power management system is configured to ensure long battery life and safety.