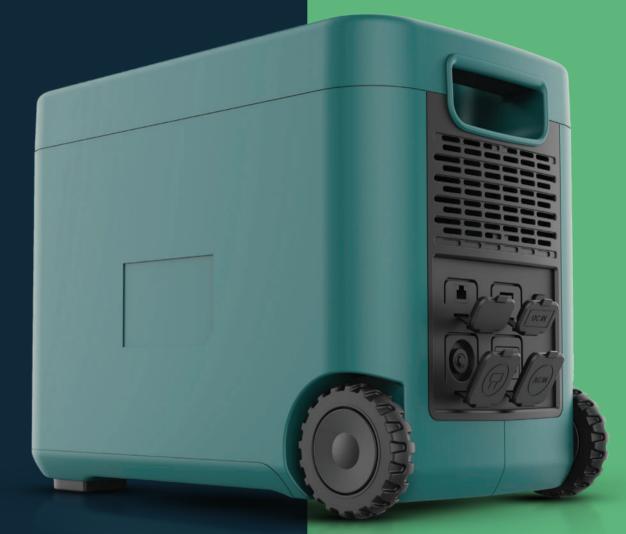

# Portable Power Station 2000W

V-TAC.EU | VTACEXPORTS.COM

| LISTING DETAILS |              |                                          | MASTER BOX PACKAGING |                |
|-----------------|--------------|------------------------------------------|----------------------|----------------|
| Model:          | VT-2002      |                                          | Qty:                 | lpc/box        |
| SKU Code:       | 11445        |                                          | Net Weight :         | 25KG           |
| EAN Code:       | 380015769225 | 0                                        | Product Size :       | 470*367*292 mm |
| GENERAL DATA    |              |                                          |                      |                |
| Battery Pack :  |              | 2016Wh                                   |                      |                |
| Ac Rated Outp   | ut :         | 2000W                                    |                      |                |
| AC Input :      |              | 1600W                                    |                      |                |
| Solar Charge :  |              | DC12V-60V/ Max 40                        | 0W solar panel       |                |
| AC Output:      |              | Pure Sine Wave 2200                      | W, Max 4000W         |                |
| Car Charge Ou   | itput :      | 13.5V 9A (max 100W)                      | )                    |                |
| USB-A Output    | :            | 5V 2.4A                                  |                      |                |
| USB-A Output:   | :            | 5V/9V/12V/18W                            |                      |                |
| USB-C Output :  |              | 5V 3A/9V 3A/12V 3A/15V 3A/20V3.25A PD65W |                      |                |
| Wireless Charg  | ging Output: | 15W                                      |                      |                |
| Cycle Life :    |              | Cycled > 2000 LiFeP                      | O4 Battery           |                |
|                 |              |                                          |                      |                |

The product has built-in high-efficiency 32700 lithium iron phosphate cell, safe battery BMS management system and high-efficiency energy conversion circuit, which can be placed indoors or in cars. And can be used as home, office, outdoor emergency backup power supply. Charging can choose mains electricity or solar power to charge the product, without external adapter, the product is directly connected to the mains power supply, charging capacity can reach 98% in 1.6 hours, to achieve a real sense of fast charging. The product system can provide rated 240V 2500W AC output, and is equipped with 5V, 12V, 15V, 20V DC output and 15W wireless charging output to meet the requirements of different scenarios. Meanwhile, advanced power management system is configured to ensure long battery life and safety.