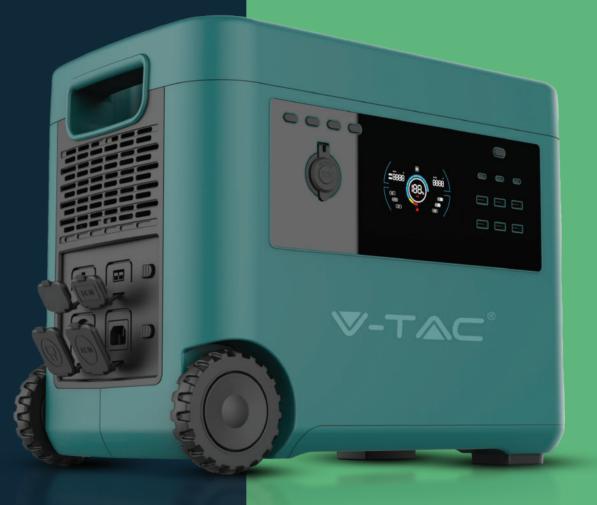

# Portable Power Station 2000W

V-TAC.EU | VTACEXPORTS.COM

| LISTING DETAILS |              |                                          | MASTER BOX PACKAGING |                |
|-----------------|--------------|------------------------------------------|----------------------|----------------|
| Model:          | VT-2002      |                                          | Qty:                 | lpc/box        |
| SKU Code:       | 11445        |                                          | Net Weight :         | 25KG           |
| EAN Code:       | 380015769225 | 0                                        | Product Size :       | 470*367*292 mm |
| GENERAL DATA    |              |                                          |                      |                |
| Battery Pack :  |              | 2016Wh                                   |                      |                |
| Ac Rated Outp   | ut :         | 2000W                                    |                      |                |
| AC Input :      |              | 1600W                                    |                      |                |
| Solar Charge :  |              | DC12V-60V/ Max 40                        | 0W solar panel       |                |
| AC Output:      |              | Pure Sine Wave 2200                      | W, Max 4000W         |                |
| Car Charge Ou   | itput :      | 13.5V 9A (max 100W)                      | )                    |                |
| USB-A Output    | :            | 5V 2.4A                                  |                      |                |
| USB-A Output:   | :            | 5V/9V/12V/18W                            |                      |                |
| USB-C Output :  |              | 5V 3A/9V 3A/12V 3A/15V 3A/20V3.25A PD65W |                      |                |
| Wireless Charg  | ging Output: | 15W                                      |                      |                |
| Cycle Life :    |              | Cycled > 2000 LiFeP                      | O4 Battery           |                |
|                 |              |                                          |                      |                |

The product has built-in high-efficiency 32700 lithium iron phosphate cell, safe battery BMS management system and high-efficiency energy conversion circuit, which can be placed indoors or in cars. And can be used as home, office, outdoor emergency backup power supply. Charging can choose mains electricity or solar power to charge the product, without external adapter, the product is directly connected to the mains power supply, charging capacity can reach 98% in 1.6 hours, to achieve a real sense of fast charging. The product system can provide rated 240V 2500W AC output, and is equipped with 5V, 12V, 15V, 20V DC output and 15W wireless charging output to meet the requirements of different scenarios. Meanwhile, advanced power management system is configured to ensure long battery life and safety.