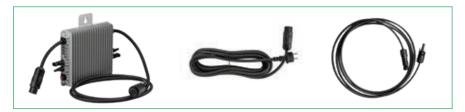

## SET Inverter and accessories V-TAC balcony PV system

SKU 22001

600W MICRO INVERTER
SINGLE PHASE 230VAC

Code: 11614 1 pc.

CABLE FOR MICRO INVERTER
5m 250V 2P+PE

Code: 11739 1 pc.

EXTENSION CABLE-CONNECTOR
FOR PV PANELS 2.5m

Code: 11416 4 pc.

2pcs. V-TAC Photovoltaic panels are not included!

- → Attach to flat roof, terrace, balcony, fence and many other possibilities
- ➤ Easy installation: connect, plug and play, save energy
- → Light and compact microinverter
- → Suitable for supplying electricity to the 230V household network
- → Maximum power supply of the inverter 600W
- → Ideal for covering the main load during the day in your home
- → MPPT, continuous tracking of maximum power points of photovoltaic panels
- → Compliant with EN 50549, VDE, CEI 0-21