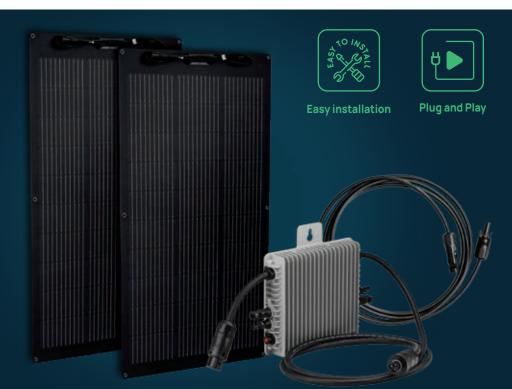

## SET Inverter and accessories V-TAC balcony PV system

SKU 22001

600W MICRO INVERTER
SINGLE PHASE 230VAC

Code: 11614 1 pc.

CABLE FOR MICRO INVERTER
5m 250V 2P+PE

Code: 11739 1 pc.

EXTENSION CABLE-CONNECTOR
FOR PV PANELS 2.5m

Code: 11416 4 pc.

2pcs. V-TAC Photovoltaic panels are not included!

- → Attach to flat roof, terrace, balcony, fence and many other possibilities
- ➤ Easy installation: connect, plug and play, save energy
- → Light and compact microinverter
- → Suitable for supplying electricity to the 230V household network
- → Maximum power supply of the inverter 600W
- → Ideal for covering the main load during the day in your home
- → MPPT, continuous tracking of maximum power points of photovoltaic panels
- → Compliant with EN 50549, VDE, CEI 0-21