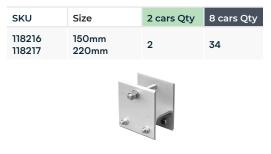

# End Clamp

| SKU    | Size | 2 cars Qty | 8 cars Qty |
|--------|------|------------|------------|
| 118214 | 35mm | 12         | 12         |