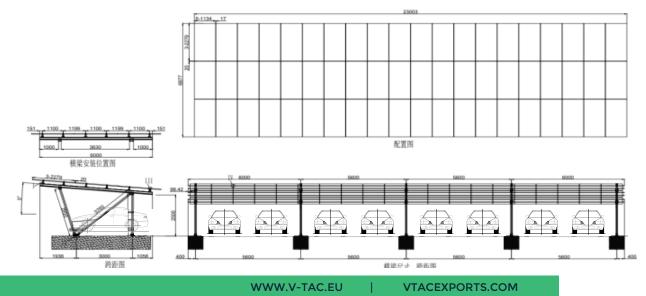

#### **SOLAR** CARPORT





Solar carports are structures that provide shade to parked cars while also harnessing solar energy through the use of solar panels installed on the roof. They are typically constructed using sturdy material such as aluminum and are designed to withstand the weight of solar panels and other environmental factors.

The solar panels installed on the carport roof capture sunlight and convert it into electricity, which can be used to power the carport's lighting, electric vehicle charging stations, or even feed the surplus energy back into the grid.



#### Carport for 2 cars

#### Carport for 8 cars





#### Crossbar Rail

| SKU    | Size   | 2 cars Qty | 8 cars Qty |
|--------|--------|------------|------------|
| 118211 | 6000mm | 6          | 12         |
|        |        |            |            |
|        |        |            |            |
|        |        |            |            |
|        |        |            |            |

# Mid Clamp

| SKU    | Size   | 2 cars Qty | 8 cars Qty |
|--------|--------|------------|------------|
| 118213 | 35mm   | 24         | 114        |
| 110213 | 551111 | 24         | 114        |
|        |        |            |            |



# Clamping kit

| Size               | 2 cars Qty | 8 cars Qty |  |
|--------------------|------------|------------|--|
| 35mm               | 48         | 120        |  |
| 118212 35mm 48 120 |            |