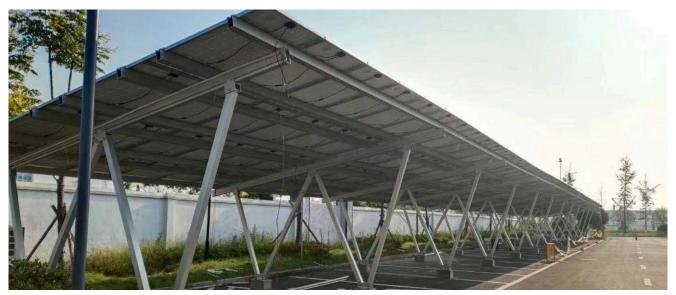

#### **SOLAR** CARPORT

Solar carports are structures that provide shade to parked cars while also harnessing solar energy through the use of solar panels installed on the roof. They are typically constructed using sturdy material such as aluminum and are designed to withstand the weight of solar panels and other environmental factors.

The solar panels installed on the carport roof capture sunlight and convert it into electricity, which can be used to power the carport's lighting, electric vehicle charging stations, or even feed the surplus energy back into the grid.