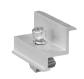

# Mid Clamp

| SKU    | Size   | 2 cars Qty | 8 cars Qty |
|--------|--------|------------|------------|
| 118213 | 35mm   | 24         | 114        |
| 110213 | 551111 | 24         | 114        |
|        |        |            |            |