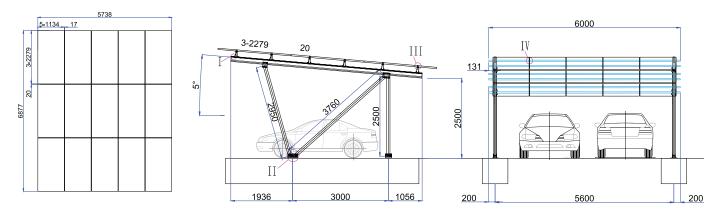

#### **SOLAR** CARPORT





Solar carports are structures that provide shade to parked cars while also harnessing solar energy through the use of solar panels installed on the roof. They are typically constructed using sturdy material such as aluminum and are designed to withstand the weight of solar panels and other environmental factors.

The solar panels installed on the carport roof capture sunlight and convert it into electricity, which can be used to power the carport's lighting, electric vehicle charging stations, or even feed the surplus energy back into the grid.



#### Carport for 2 cars

#### Carport for 8 cars





#### Crossbar Rail

| SKU    | Size   | 2 cars Qty | 8 cars Qty |
|--------|--------|------------|------------|
| 118211 | 6000mm | 6          | 12         |
|        |        |            |            |
|        |        |            |            |
|        |        |            |            |
|        |        |            |            |

# Mid Clamp

| SKU    | Size   | 2 cars Qty | 8 cars Qty |
|--------|--------|------------|------------|
| 118213 | 35mm   | 24         | 114        |
| 110213 | 551111 | 24         | 114        |
|        |        |            |            |



# Clamping kit

| Size               | 2 cars Qty | 8 cars Qty |  |
|--------------------|------------|------------|--|
| 35mm               | 48         |