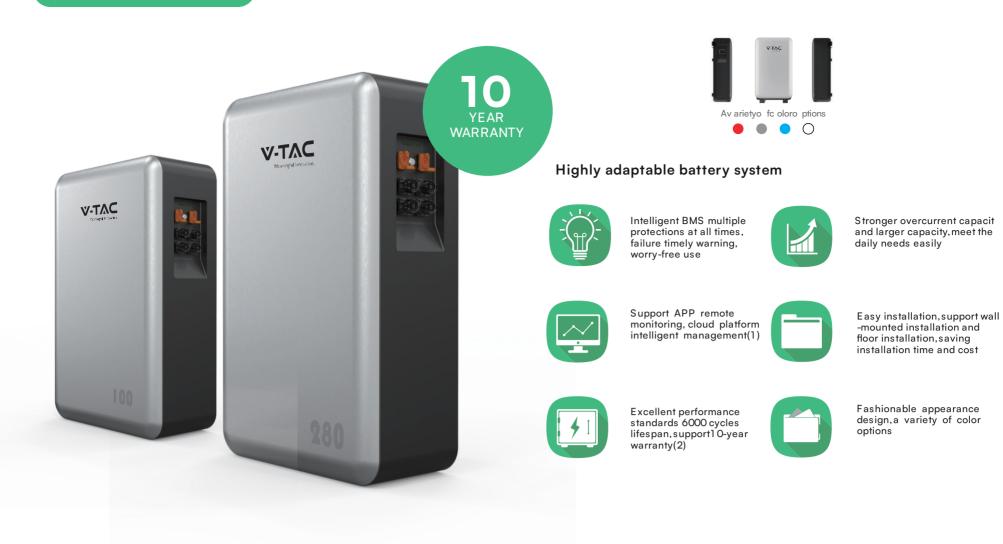

## Residential BESS Wall-mounted Type

## Max 14.3kWh Battery

\* (1) The 1O-year warranty includes 5 years free warranty under standard condition and 5 years paid warranty. (2) Cloud platform functions are customized development functions.which can be selected according to requirements.

## SPECIFICATION

| 2 | BO |
|---|----|
|   |    |

| Parameter                             | VT-48100-W2 SKU: 11524                 | VT-48280-W2 SKU: 11525 |
|---------------------------------------|----------------------------------------|------------------------|
| Nominal Voltage (Vdc)                 | 51.2                                   |                        |
| Voltage Range (Vdc)                   | 43.2-57.6                              |                        |
| Nominal Capacity (kWh)                | 5.12                                   | 14.33                  |
| Usable Capacity (Wh)                  | 4.86                                   | 1 3.61                 |
| Dimension/W*H*D (mm)                  | 410*666*179.5                          | 500 * 800 * 250        |
| Weight (kg)                           | 54.0                                   | 128.5                  |
| Rated Charge Voltage/@25°C (Vdc)      | 56.4                                   |                        |
| Charge Current/Max. Continuous (A)    | 1 00                                   | 200                    |
| Discharge Cut-off Voltage/@25°C (Vdc) | 43.2                                   |                        |
| Discharge Current/Max. Continuous (A) | 1 00                                   | 200                    |
| Communication                         | CAN/RS-485                             |                        |
| Parallel                              | 4                                      |                        |
| Working Temperature/Charge (°C)       | O~55                                   |                        |
| Working Temperature/Discharge (°C)    | -20~60                                 |                        |
| Shelf Temperature (°C)                | -20~60                                 |                        |
| Protection Class                      | Ip65                                   |                        |
| Cooling Mode                          | Natural                                |                        |
| Installation Method                   | Wall-mounted/Floor-Mounted             |                        |
| Humidity                              | 5% ~ 95%(RH) No Condensation           |                        |
| Altitude(m)                           | <2000                                  |                        |
| Design Life                           | 15+Years (25°C/°F)                     |                        |
| Cycle Life                            | >6000, 80%DOD@25°C                     |                        |
| Certification Compliance              | UI1 642, IE C6261 9, E N61 000, UN38.3 |                        |